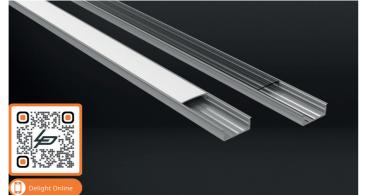

## **XL recessed**

| Product name         | Alupro LED profile XL recessed |
|----------------------|--------------------------------|
| Color                | Aluminium                      |
| Length               | 2m                             |
| Width                | 35mm                           |
| Height               | 34,8mm                         |
| Max. LED strip power | 28,8 W/m                       |

#### PROFILES AND ENDCAPS

| Aluminium | White | Blac | k                         |                                                             |  |  |
|-----------|-------|------|---------------------------|-------------------------------------------------------------|--|--|
| 2.01.0669 | -     | -    | Alu                       | Alupro LED profile XL recessed aluminium 2m                 |  |  |
| 2.01.0672 | -     | -    | Alu                       | Alupro LED profile XL recessed endcap closed for profile 2m |  |  |
| 2.01.0671 | -     | -    | Alu                       | Alupro LED profile XL recessed endcap open for profile 2m   |  |  |
|           | 56    |      | COVERS AND MOUNTING CLIPS |                                                             |  |  |
| 1,        | 1     | -    | Article No.               |                                                             |  |  |
|           |       | 34.8 | 2.01.0666                 | Alupro LED profile XL cover PMMA opal 2m                    |  |  |
|           |       |      | 2.01.0667                 | Alupro LED profile XL cover PMMA matt 2m                    |  |  |
|           |       |      | 2.01.0668                 | Alupro LED profile XL cover PMMA transparent 2m             |  |  |
|           | 32    |      | 2.01.0745                 | Alupro LED profile XL recessed mounting clip for profile 2m |  |  |