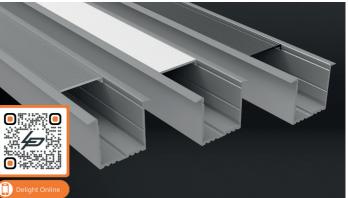

## Wide recessed

| Product name   |         | Alupro LED profile wide recessed |                      |  |
|----------------|---------|----------------------------------|----------------------|--|
| Color          |         | Aluminium                        | 0                    |  |
| Length         |         | 2m                               |                      |  |
| Width          |         | 23mm                             |                      |  |
| Height         |         | 10mm                             |                      |  |
| Max. LED strip | power   | 28,8 W/m                         |                      |  |
| PROFILES AND   | ENDCAPS |                                  |                      |  |
| Aluminium      | White   | Black                            |                      |  |
| 2.01.0659      | -       | - Alupro Wide LED profile        | aluminium 2m recesse |  |

| 2.01.0659 | - |
|-----------|---|
| 2.01.0662 | - |
| 2.01.0661 | - |
|           |   |

| Aiup                                                           |                                               |  |  |
|----------------------------------------------------------------|-----------------------------------------------|--|--|
| Alupro Wide LED Endcap closed for profile 2m                   |                                               |  |  |
| Alup                                                           | Alupro Wide LED Endcap open for profile 2m    |  |  |
|                                                                |                                               |  |  |
| COVERS AND N                                                   | COVERS AND MOUNTING CLIPS                     |  |  |
| Article No.                                                    |                                               |  |  |
| 2.01.0657                                                      | Alupro LED profile wide recessed PMMA opal 2m |  |  |
| 2.01.0658 Alupro LED profile wide recessed PMMA transparent 2m |                                               |  |  |