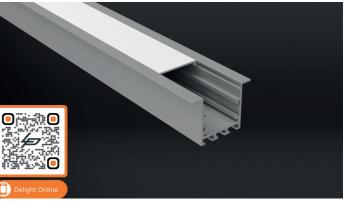

## **XLR Plus**

| Product name   |         | Alup                                                         | ro LED profile XLR Plus       |               |
|----------------|---------|--------------------------------------------------------------|-------------------------------|---------------|
| Color          |         |                                                              | Aluminium                     |               |
| Length         |         |                                                              | 2m                            |               |
| Width          |         |                                                              | 50mm                          |               |
| Height         |         | 35mm                                                         |                               |               |
| Max. LED strip | power   |                                                              | 28,8 W/m                      |               |
| PROFILES AND   | ENDCAPS |                                                              |                               |               |
| Aluminium      | White   | Black                                                        |                               |               |
| 2.01.1031      | -       | -                                                            | Alupro LED profile XLR Plus + | ⊦ cover PC op |
| 2.01.1032      | -       | <ul> <li>Alupro LED profile XLR Plus endcap close</li> </ul> |                               |               |

| COVERS AND  | COVERS AND MOUNTING CLIPS                                  |  |  |
|-------------|------------------------------------------------------------|--|--|
| Article No. |                                                            |  |  |
| 2.01.1033   | Alupro LED profile XLR/XLR Plus Connection clip (2 pieces) |  |  |
| 2.01.1034   | Alupro LED profile XLR Plus spring for profile recessed 2m |  |  |