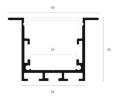

## **XLR Plus**

| Product name   |         | Alup                                                         | ro LED profile XLR Plus       |               |
|----------------|---------|--------------------------------------------------------------|-------------------------------|---------------|
| Color          |         |                                                              | Aluminium                     |               |
| Length         |         |                                                              | 2m                            |               |
| Width          |         |                                                              | 50mm                          |               |
| Height         |         | 35mm                                                         |                               |               |
| Max. LED strip | power   |                                                              | 28,8 W/m                      |               |
| PROFILES AND   | ENDCAPS |                                                              |                               |               |
| Aluminium      | White   | Black                                                        |                               |               |
| 2.01.1031      | -       | -                                                            | Alupro LED profile XLR Plus + | ⊦ cover PC op |
| 2.01.1032      | -       | <ul> <li>Alupro LED profile XLR Plus endcap close</li> </ul> |                               |               |

| COVERS AND  | COVERS AND MOUNTING CLIPS                                  |  |  |
|-------------|------------------------------------------------------------|--|--|
| Article No. |                                                            |  |  |
| 2.01.1033   | Alupro LED profile XLR/XLR Plus Connection clip (2 pieces) |  |  |
| 2.01.1034   | Alupro LED profile XLR Plus spring for profile recessed 2m |  |  |

I recessed 2m

Alupro LED profile XLR Plus endcap closed (2 pieces) for profile recessed